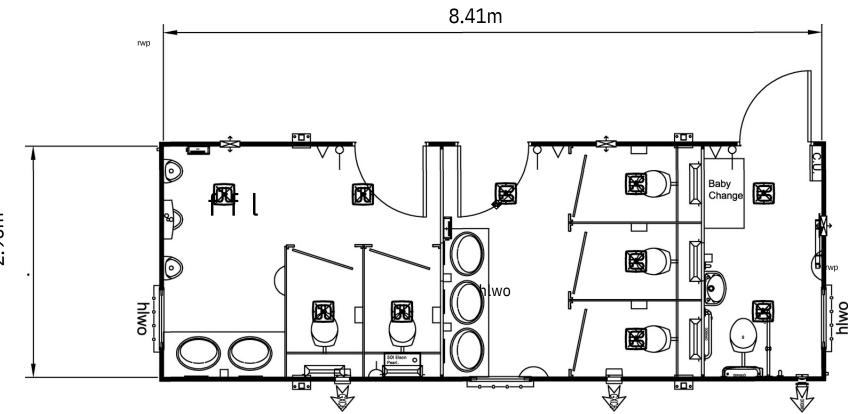

#### **Fixtures & Fittings**

1 x 926mm Outward Opening External Door with Lock 2 x 926mm Inward Opening External Door with Lock 3 x High Level, Obscured Windows 6 x Wash Hand Basin 3 x Urinal 6 x WC 1 x DDA Compliant Grab Rail Pack 1 x 50L Water Heater 3 x High Level Convector Heater 3 x Extractor Fan 3 x Soap Dispenser 3 x Paper Towel Dispenser 3 x Waste Paper Bin 6 x Toilet Roll Dispensers 3 x Battery Operated Air Freshener 6 x Hat & Coat Hook 6 x Mirror 1 x Fold Down Baby Change Unit

# PL282-V Male/Female and Accessible Toilet

Floor Area 24.87 m Ceiling Height 2.3 m