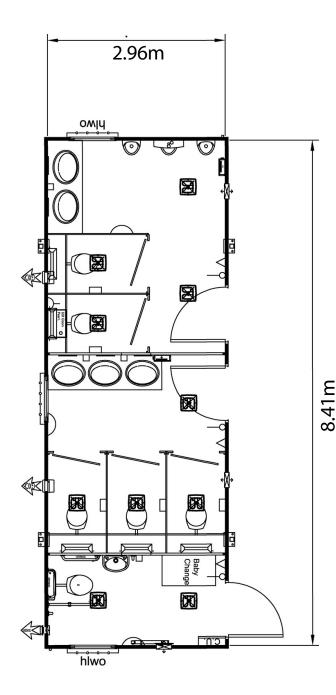

#### **Fixtures & Fittings**

1 x 926mm Outward Opening External Door with Lock 2 x 926mm Inward Opening External Door with Lock 3 x High Level, Obscured Windows 6 x Wash Hand Basin 3 x Urinal 6 x WC 1 x DDA Compliant Grab Rail Pack 1 x 50L Water Heater 3 x High Level Convector Heater 3 x Extractor Fan 3 x Soap Dispenser 3 x Paper Towel Dispenser 3 x Waste Paper Bin 6 x Toilet Roll Dispensers 3 x Battery Operated Air Freshener 6 x Hat & Coat Hook 6 x Mirror 1 x Fold Down Baby Change Unit

# PL282-V Male/Female and Accessible Toilet

Floor Area 24.87 m Ceiling Height 2.3 m