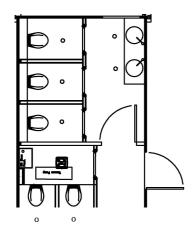

### **Dimensions**

- External length 6084mm
- External width 3266mm
- Internal length 5808mm
- Internal width 2958mm
- Leg centres (length) 5854mm
- Leg centres (width) 3176mm

# W.C. Area

W.C. suite, Vacuum flush
W.C. suite, Vacuum flush
Wash hand basin mixer H/C sensor tap
X4
25L water heaters
X2
Urinals c/w hand flush
Vacuum drainage

## Heating, Lighting and Electrical

Extractor fan 150mm c/w timer
Froststat
High level heater 2kw
Consumer unit (single phase)
x 1

### Fitting out

| <ul> <li>Mirrors</li> </ul>                                       | x 4   |
|-------------------------------------------------------------------|-------|
| <ul> <li>Cubicle partitioning, pearl white, beech door</li> </ul> | 4 Set |
| <ul> <li>Urinal boxing, white front</li> </ul>                    | 1 Set |
| Microburst air freshener                                          | x 2   |
| <ul> <li>Soap dispenser</li> </ul>                                | x 2   |
| Medium Bin                                                        | x 2   |
| <ul> <li>Hand towel dispenser</li> </ul>                          | x 2   |
| <ul> <li>Hat and coat hooks</li> </ul>                            | x 4   |
| Male pictogram                                                    | x 1   |
| Female pictogram                                                  | x 1   |