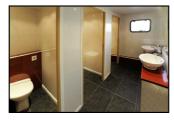

# W.C. Area

W.C. suite, Vacuum flush
W.C. suite, Vacuum flush
Wash hand basin mixer H/C sensor tap
X4
25L water heaters
X2
Urinals c/w hand flush
Vacuum drainage

### Fitting out

| <ul> <li>Mirrors</li> </ul>                                       | x 4   |
|-------------------------------------------------------------------|-------|
| <ul> <li>Cubicle partitioning, pearl white, beech door</li> </ul> | 4 Set |
| <ul> <li>Urinal boxing, white front</li> </ul>                    | 1 Set |
| Microburst air freshener                                          | x 2   |
| <ul> <li>Soap dispenser</li> </ul>                                | x 2   |
| Medium Bin                                                        | x 2   |
| <ul> <li>Hand towel dispenser</li> </ul>                          | x 2   |
| <ul> <li>Hat and coat hooks</li> </ul>                            | x 4   |
| Male pictogram                                                    | x 1   |
| Female pictogram                                                  | x 1   |