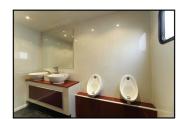

# W.C. Area

W.C. suite, Vacuum flush
W.C. suite, Vacuum flush
Wash hand basin mixer H/C sensor tap
X4
25L water heaters
X2
Urinals c/w hand flush
Vacuum drainage

### Fitting out

| <ul> <li>Mirrors</li> </ul>                                       | x 4   |
|-------------------------------------------------------------------|-------|
| <ul> <li>Cubicle partitioning, pearl white, beech door</li> </ul> | 4 Set |
| <ul> <li>Urinal boxing, white front</li> </ul>                    | 1 Set |
| Microburst air freshener                                          | x 2   |
| <ul> <li>Soap dispenser</li> </ul>                                | x 2   |
| Medium Bin                                                        | x 2   |
| <ul> <li>Hand towel dispenser</li> </ul>                          | x 2   |
| <ul> <li>Hat and coat hooks</li> </ul>                            | x 4   |
| Male pictogram                                                    | x 1   |
| Female pictogram                                                  | x 1   |