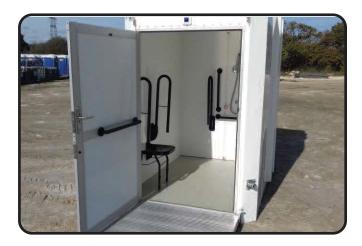

## Demountable 1 Head Contemporary Easy Access Shower Pod

The next generation of Easy Access showers, manufactured from GigLoo's unique, fully welded copolymer, giving a clean and contemporary look.

- Unique 100% copolymer body
- Resists most damage
- Will NEVER rot
- Simple, reliable design throughout
- Jet-washable inside and out
- Unique 10 year body warranty

## Standard features:

- Coloured floor and white walls
- Powerful shower heads
- Flue-less boiler
- Individual cubicle with access for wheelchair
- Fork pockets
- Hiab lifting eyes
- Individual levelling legs
- LED Lights