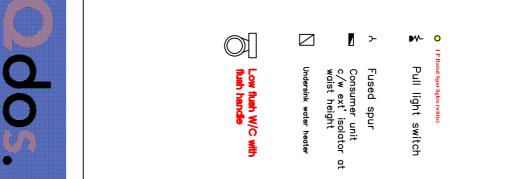

| ( loierance + or - lumim ) |                                                                                                  | One stench pipe only.                                                                         | One stench pipe only.                                                           |                                                                             | 18mm Far Eastern Plywood | Floor           |
|----------------------------|--------------------------------------------------------------------------------------------------|-----------------------------------------------------------------------------------------------|---------------------------------------------------------------------------------|-----------------------------------------------------------------------------|--------------------------|-----------------|
| DO NOT SCALE               | pe through unit wall.                                                                            | 110mm Soil outlet to have a straight coupler to exit with no pipe through unit wall.          | 110mm Soil outlet to h                                                          | Aluminium HLTOV Powder coated Merlin Grey 18-B-25 * TOUGHENED OBSCURE GLASS | 610mm x 260mm            | Windows         |
| IF IN DOIRT DIFACE ACK     |                                                                                                  | 22mm water inlett & main feeder pipe.<br>15mm "T" off to all cisterns, sinks & water heaters. | 22mm water inlett & main feeder pipe<br>15mm "T" off to all cisterns, sinks & v |                                                                             | NONE                     | Window shutters |
|                            | flush with handle flush                                                                          | D:- Cisterns to be low                                                                        | All WC Seats to be white WOO Non Concustive taps to all sinks                   | Door frame bolted in, No Staircase Bracket * NB:- All keys to be Squire 224 | KIRNCROFT 910mm          | Doors           |
| Checked By:                |                                                                                                  | astic                                                                                         | Plumbing:-                                                                      | 4 No STACKABLE PAINTED MERLIN GREY 18-B-25                                  | YES                      | Jack Legs       |
| REV: - 1                   | Water heater spur & earth to be sub surface, IP Rated lights, 32amp Blue socket at waist height. | SUB Surface                                                                                   | Electrics                                                                       |                                                                             | YES                      | J/Leg Brackets  |
| Revision Status:           |                                                                                                  | all fitted to same wall as door hinge)                                                        | (all fitted to same                                                             | TOP CHAIN GUIDES                                                            | YES                      | Bottom L/Lugs   |
| 20.02.2010                 | e wall, coat hooks boited through cubicle wall                                                   | ngh cubic                                                                                     | Notes:- Cubicles to be grey.  Toilet roll holders bolted thro                   | TOP LUGS NEED TO ALLOW STACKING (FEATHERED OUT)                             | YES                      | Top L/Lugs      |
| Date Issued.               |                                                                                                  |                                                                                               | <b>Partitions</b>                                                               |                                                                             | NONE                     | Corner castings |
| 70+0 100104:               | BLACK UPSTAND SKIRTING & white trims                                                             | 3                                                                                             | Skirting/Trin                                                                   |                                                                             | YES                      | Fork Pockets    |
| David Meikleham            |                                                                                                  | White vinyl bonded to Plywood                                                                 | Ceiling                                                                         | INVERTED                                                                    | 76mm x 38mm              | Top Rail        |
| Drawn By:                  | 4                                                                                                | White foodsafe bonded to 9mm Plywood                                                          | Wallboard                                                                       | INVERTED                                                                    | 100mm x 50mm             | Bottom Rail     |
|                            |                                                                                                  | 75mm x 50mm CLS                                                                               | Studding                                                                        | FLAT SIDED                                                                  | 2310mm                   | Side Panel      |
| ]24' × 9'6 ВАҮ             | *NONSLIP VINYL COLOUR = GREY                                                                     | 1.5mm Polyflor XL NON-SLIP                                                                    | Floor Finish                                                                    |                                                                             | 2690mm                   | Width           |
| Title:                     | WALLS & ROOF GOOSEWING GREY 10-A-05. DOORS & JACKLEGS MERLIN GREY 18-B-25                        | Zinc Phosphate                                                                                | Paint                                                                           |                                                                             | 7315mm                   | Length          |
|                            | Notes                                                                                            | Specification                                                                                 | Item                                                                            | Notes                                                                       | Specification            | Item            |
|                            |                                                                                                  |                                                                                               |                                                                                 |                                                                             |                          |                 |