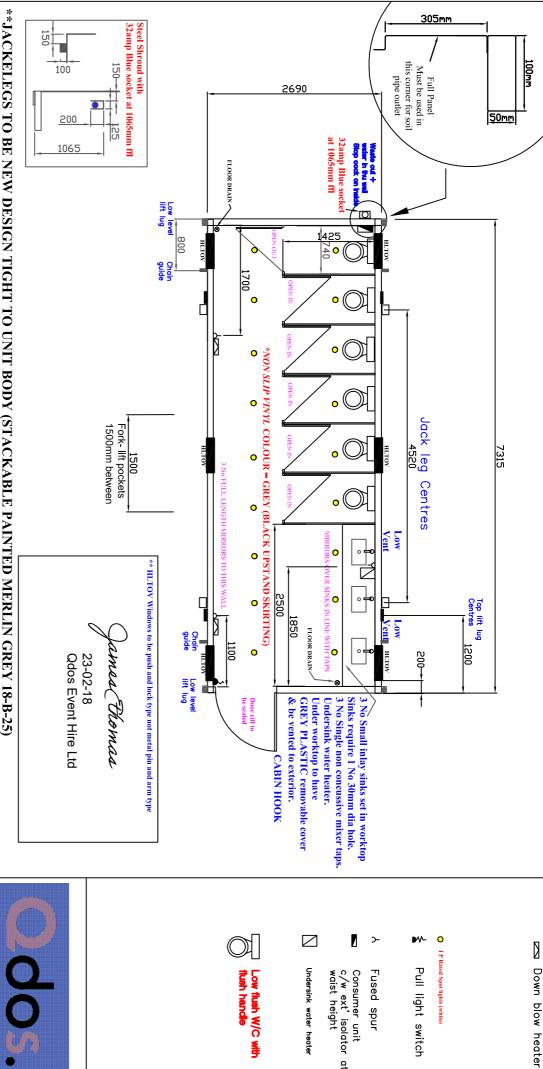

| $\triangleright$            |  |
|-----------------------------|--|
| C                           |  |
| CKEL                        |  |
|                             |  |
| EG                          |  |
| Ś                           |  |
| $\Xi$                       |  |
| В                           |  |
| Œ                           |  |
| NEW                         |  |
| E                           |  |
| ×                           |  |
|                             |  |
| ESIGN TIGHT                 |  |
| G                           |  |
| Z                           |  |
| $\exists$                   |  |
| <u>ন</u>                    |  |
| H                           |  |
|                             |  |
| TO                          |  |
| 5                           |  |
| Z                           |  |
| T                           |  |
| B                           |  |
|                             |  |
| 9                           |  |
| V QDY                       |  |
| ODY (8                      |  |
| ODY (ST                     |  |
| ODY (STAC                   |  |
| ODY (STACK                  |  |
| ODY (STACKA                 |  |
| ODY (STACKABI               |  |
| ODY (STACKABLE              |  |
| ODY (STACKABLE P.           |  |
| ODY (STACKABLE PAI          |  |
| ODY (STACKABLE PAINT        |  |
| ODY (STACKABLE PAINTE       |  |
| ODY (STACKABLE PAINTED      |  |
| ODY (STACKABLE PAINTED M    |  |
| ODY (STACKABLE PAINTED MEF  |  |
| ODY (STACKABLE PAINTED MERL |  |
| ACKABLE PAINTED MERLIN      |  |
| _                           |  |
| NGR                         |  |
| N GREY                      |  |
| N GRE                       |  |
| N GREY 18-                  |  |
| N GREY 18-B-                |  |
| N GREY 18-B-                |  |
| N GREY 18-B-2:              |  |

| ( loierance + or - lumim ) |                                                                                                  | One stench pipe only.                                                                         | One stench pipe only.                                                           |                                                                             | 18mm Far Eastern Plywood | Floor           |
|----------------------------|--------------------------------------------------------------------------------------------------|-----------------------------------------------------------------------------------------------|---------------------------------------------------------------------------------|-----------------------------------------------------------------------------|--------------------------|-----------------|
| DO NOT SCALE               | pe through unit wall.                                                                            | 110mm Soil outlet to have a straight coupler to exit with no pipe through unit wall.          | 110mm Soil outlet to h                                                          | Aluminium HLTOV Powder coated Merlin Grey 18-B-25 * TOUGHENED OBSCURE GLASS | 610mm x 260mm            | Windows         |
| IF IN DOIRT DIFACE ACK     |                                                                                                  | 22mm water inlett & main feeder pipe.<br>15mm "T" off to all cisterns, sinks & water heaters. | 22mm water inlett & main feeder pipe<br>15mm "T" off to all cisterns, sinks & v |                                                                             | NONE                     | Window shutters |
|                            | flush with handle flush                                                                          | D:- Cisterns to be low                                                                        | All WC Seats to be white WOO Non Concustive taps to all sinks                   | Door frame bolted in, No Staircase Bracket * NB:- All keys to be Squire 224 | KIRNCROFT 910mm          | Doors           |
| Checked By:                |                                                                                                  | astic                                                                                         | Plumbing:-                                                                      | 4 No STACKABLE PAINTED MERLIN GREY 18-B-25                                  | YES                      | Jack Legs       |
| REV: - 1                   | Water heater spur & earth to be sub surface, IP Rated lights, 32amp Blue socket at waist height. | SUB Surface                                                                                   | Electrics                                                                       |                                                                             | YES                      | J/Leg Brackets  |
| Revision Status:           |                                                                                                  | all fitted to same wall as door hinge)                                                        | (all fitted to same                                                             | TOP CHAIN GUIDES                                                            | YES                      | Bottom L/Lugs   |
| 20.02.2010                 | e wall, coat hooks boited through cubicle wall                                                   | ngh cubic                                                                                     | Notes:- Cubicles to be grey.  Toilet roll holders bolted thro                   | TOP LUGS NEED TO ALLOW STACKING (FEATHERED OUT)                             | YES                      | Top L/Lugs      |
| Date Issued.               |                                                                                                  |                                                                                               | <b>Partitions</b>                                                               |                                                                             | NONE                     | Corner castings |
| 70+0 100104:               | BLACK UPSTAND SKIRTING & white trims                                                             | 3                                                                                             | Skirting/Trin                                                                   |                                                                             | YES                      | Fork Pockets    |
| David Meikleham            |                                                                                                  | White vinyl bonded to Plywood                                                                 | Ceiling                                                                         | INVERTED                                                                    | 76mm x 38mm              | Top Rail        |
| Drawn By:                  | 4                                                                                                | White foodsafe bonded to 9mm Plywood                                                          | Wallboard                                                                       | INVERTED                                                                    | 100mm x 50mm             | Bottom Rail     |
|                            |                                                                                                  | 75mm x 50mm CLS                                                                               | Studding                                                                        | FLAT SIDED                                                                  | 2310mm                   | Side Panel      |
| ]24' × 9'6 ВАҮ             | *NONSLIP VINYL COLOUR = GREY                                                                     | 1.5mm Polyflor XL NON-SLIP                                                                    | Floor Finish                                                                    |                                                                             | 2690mm                   | Width           |
| Title:                     | WALLS & ROOF GOOSEWING GREY 10-A-05. DOORS & JACKLEGS MERLIN GREY 18-B-25                        | Zinc Phosphate                                                                                | Paint                                                                           |                                                                             | 7315mm                   | Length          |
|                            | Notes                                                                                            | Specification                                                                                 | Item                                                                            | Notes                                                                       | Specification            | Item            |
|                            |                                                                                                  |                                                                                               |                                                                                 |                                                                             |                          |                 |