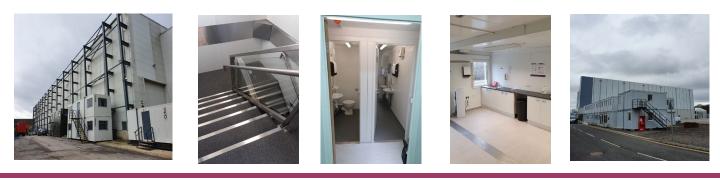

The standout element of the project is a bespoke 50-bay CTX modular building which was created to meet the needs of the famous filmmaker.

Qdos' expert team carried out both the design and installation work to Lucasfilm's exact specifications. This included the building's overall layout, identifying where doors, walls and windows needed to be and overseeing the provision of amenities i.e. water, waste, power, air conditioning and heating.

The impressive double stacked building includes individual and larger open plan office spaces, kitchen and welfare areas as well as meeting, IT and storage rooms. It also incorporates CTX's sanitation solutions allowing for high end male and female facilities on both floors.

Utilising solid and glazed partitions creates an inviting work environment, that along with the purpose-built staircase gives the entire building a permanent feel.

Additional Qdos equipment onsite at Pinewood includes 32' and 24' jackleg cabins and toilets for members of the prop making, medical, transport, construction, and studio departments.