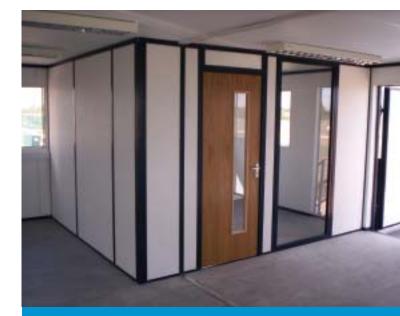

### Can be used again and again

By removing the need for plasterboard stud walling, KabinWall re-usable partitions and doors deliver significant time and cost savings to anybody wanting to divide portable and modular buildings.

Installed by one person in just an hour and completely re-usable, the KabinWall system is suitable for all sizes of building.

Strong, attractive and designed for the easiest possible installation, KabinWall makes the job simpler and faster, saving money and improving efficiency.