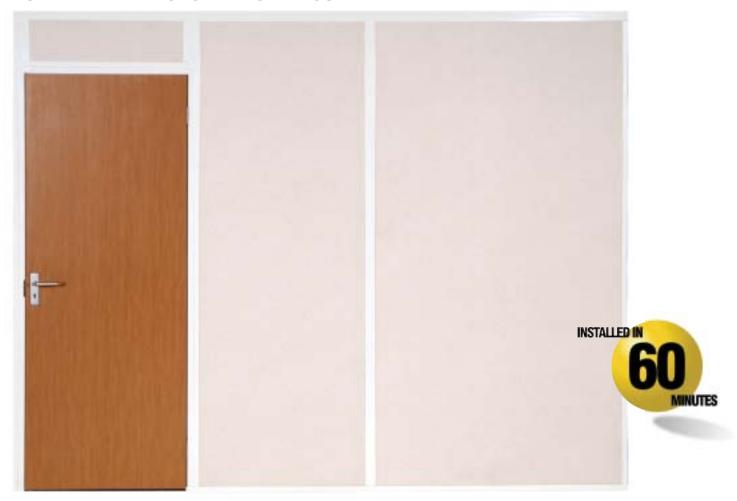

### Can be used again and again

By removing the need for plasterboard stud walling, KabinWall re-usable partitions and doors deliver significant time and cost savings to anybody wanting to divide portable and modular buildings.

Installed by one person in just an hour and completely re-usable, the KabinWall system is suitable for all sizes of building.

Strong, attractive and designed for the easiest possible installation, KabinWall makes the job simpler and faster, saving money and improving efficiency.