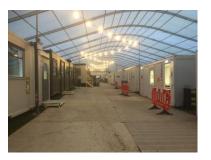

Stand out elements included:

- Plastic toilets for crew and celebrities at the secret location for the opening segment of the programme where the celebrities
- Bespoke 4-bay and 6-bay CTX modular buildings created specifically as production offices, central rack room, streaming and offices for the programme's infamous challenges and trials
- 12 Next Generation Production Officers for use by the programme's producers and executives
- Two 32ft x 10ft linked cabins that were sited in the Host Village and used by Ant & Dec throughout the series.
- Storage spaces for the 100,000's of critters, creatures and props needed to deliver the trials that the programme is so famous for
- Mobile offices used as holding areas for the trials along with a shower trailer that the celebrities used before returning to camp
- Reefer (20ft freezer containers) and two large walk-in fridges for the numerous nasty foodstuffs that formed part of the challenges i.e Sickening Stools and Cart-Astrophy

A combination of CTX modular buildings; jackleg cabins in various sizes and configurations; mobile offices, shower trailers and storage containers were utilised to meet ITV Studio's exact requirements. Qdos also delivered several bespoke features, including staircases, partition walls and installing lights and sockets within its storage containers.

Tel: +44 (0)845 862 0952 www.qdoseventhire.co.uk

• 6-bay CTX Modular buildings

Units supplied included:

- 4-bay CTX Modular buildings
- Next Generation Production Offices
- 32ft x 10ft cabins
- 24ft x 9ft cabins
- 20ft x 9ft cabins
- 20ft x 8ft 5 window ticket office
- 20ft x 8ft storage containers
- Mobile offices
- 16ft x 9ft cabins
- Guardhouses
- Mobile Shower Trailer