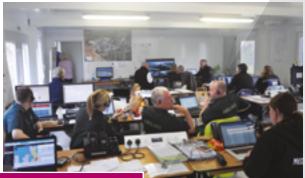

# **Modular Buildings**

- Our brand new modular buildings deliver the ultimate flexible solution for any short or long-term hire project.
- Each module has a 20ft x 8ft footprint, they can then be configured to create large open plan spaces.

### **Key features include:**

- Expandable and adaptable at any time
- They can also be double, and triple stacked and fitted with internal or external staircases
- Category 2 light fittings

- Panels are designed for removal and repositioning, so for longer term projects we can adjust layouts to suit the user's needs.
- And, to allow you to completely maximise space, we are able to deliver flat pack and assemble units in the trickiest of spaces once onsite.
- Windows with tilt and turn mechanism and roller shutter
- Cable access hole, noticeboard and coat hooks
- Low level lifting eyes
- Plug & Play electrics