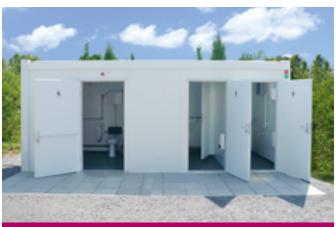

#### **Sanitary Cabin**

- Fresh water accessible, no chemical use required.
- Energy efficiency through combination of Stop + Go Taps, Hygrostatic controlled ventilation, water saving flushing equipment and more!