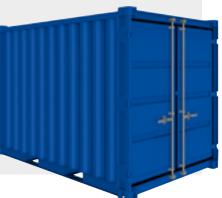

#### **Storage Container**

- Available in a wide range of sizes, including 6', 8', 10' and 20'; lifting payload up to 6,5 tonnes
- Storage up to 10 tonnes and anti-vandal features as standard