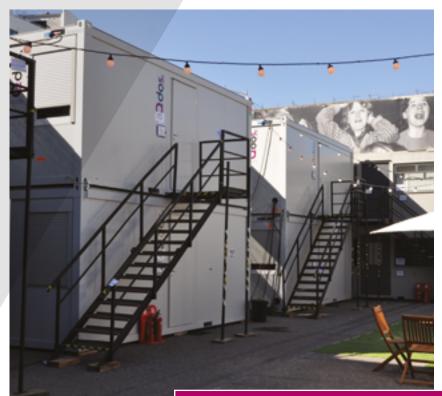

# **Modular Buildings**

- Our brand new modular buildings deliver the ultimate flexible solution for any short or long-term hire project.
- Each module has a 20ft x 8ft footprint, they can then be configured to create large open plan spaces.

### **Key features include:**

- Expandable and adaptable at any time
- They can also be double, and triple stacked and fitted with internal or external staircases
- Category 2 light fittings

- Panels are designed for removal and repositioning, so for longer term projects we can adjust layouts to suit the user's needs.
- And, to allow you to completely maximise space, we are able to deliver flat pack and assemble units in the trickiest of spaces once onsite.
- Windows with tilt and turn mechanism and roller shutter
- Cable access hole, noticeboard and coat hooks
- Low level lifting eyes
- Plug & Play electrics