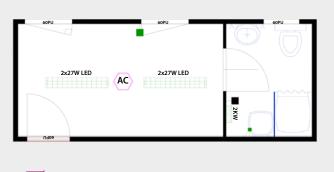

## Key features include:

- Insulated wall, roof and floor
- Two large tilt and turn windows with frosting and external shutter
- A high level tilt and turn window
- Category 2 LED light fittings
- ✓ Two double sockets and a heater
- Extractor fan & heater

• Infinitely flexible they boast wash room facilities and a space to relax and prepare

- Shower, toilet, basin & large water heater
- Connectable with walkway