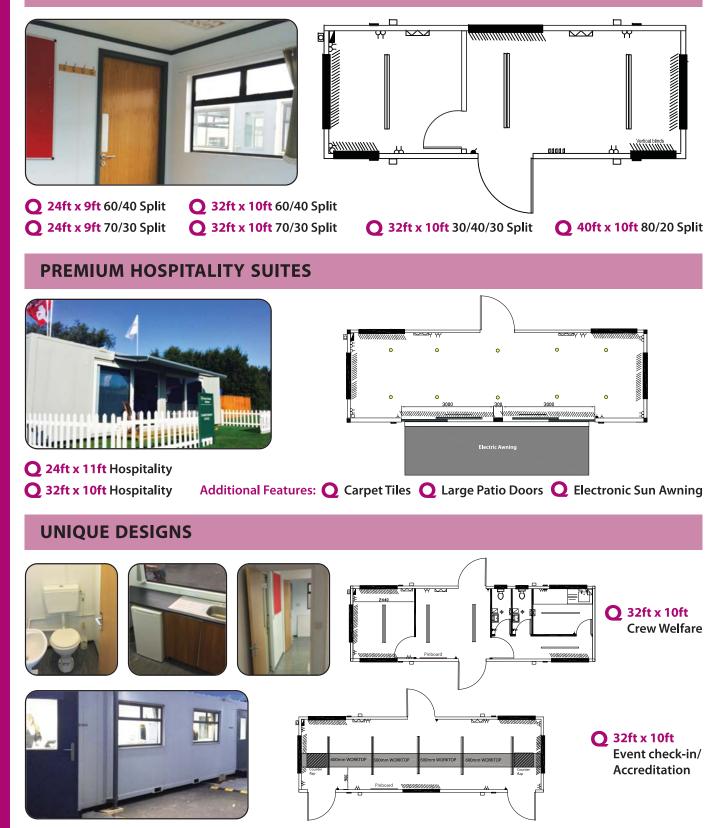

co.uk



# do event hire.

# **Standard Qdos features across the range:**

- **Q** 13 amp Single Phase 'Ply & Play' External Power Connection Socket **Q** Wheelchair Accessible doors
- **Q** Large Picture Windows allowing maximum light with Window Blinds **Q** Coat Hooks & Notice Boards
- O Plastic Coated Steel Interior to allow magnetic fixings to be used

**O** Cable Access Points in Floors or via Wall Vents

O Double Sockets & Wall Heaters

Sliding window

**Q** 12ft x 9ft End Door

**Q** 16ft x 9ft Side Door

**Q** 20ft x 9ft Side or End Door **Q** 24ft x 9ft Side or End Door **Q** 32ft x 10ft Side or End Door

**O** Low Level Lifting Eyes

Grey

# **TICKET/BOX OFFICE**



# **ARTIST DRESSING ROOMS**



Odos.



# **SPLIT OFFICES**

Accommodation

Event

Portable

S 0

 $\mathbf{O}$ 



#### **STORAGE CONTAINERS**









**Q** 10ft x 8ft **Q** 20ft x 8ft **Q** 40ft x 8ft

## Standard Qdos features across the range:

- **Q** 13 amp Single Phase 'Ply & Play' External Power Connection Socket **Q** Wheelchair Accessible Doors
- **O** Paper Consumables, hand Soap & Hand Sanitiser Dispensers
- O High Volume Capacity, Low Water Usage Taps & Cistern Flushes
- O Connections: 15mm Water In, 110mm & 40mm Waste Out

# **GENTS MAINS TOILET**





**O** Waterless Urinals

O High Level Windows

**O** Wall Heaters





**Q** 24ft x 9ft Contemporary (3 Cubicles + 13 Urinals)

# **FEMALE MAINS TOILET**





Odos.

**Q** 24ft x 9ft Contemporary (6 Cubicles)



# **MIXED MAINS TOILET**



Facilities

Toilet





O 12ft x 9ft 1 Ladies + 2 Gents\* O 20ft x 9ft 3 Ladies + 2 Gents\* O 24ft x