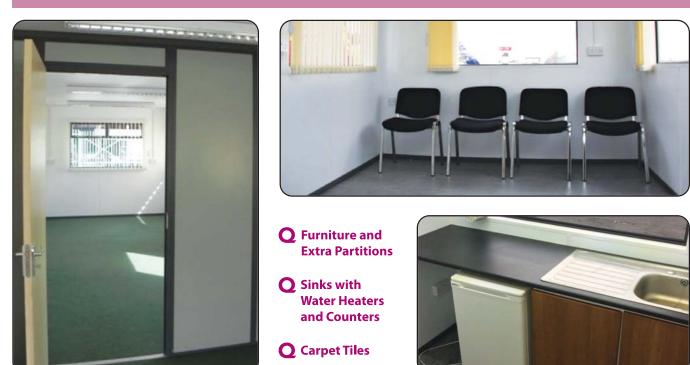

# **SPLIT OFFICES**

Accommodation

Event

Portable

S 0

 $\mathbf{O}$ 

# **Standard Qdos features across the range:**

- **Q** 13 amp Single Phase 'Ply & Play' External Power Connection Socket **Q** Wheelchair Accessible doors
- **Q** Large Picture Windows allowing maximum light with Window Blinds **Q** Coat Hooks & Notice Boards
- O Plastic Coated Steel Interior to allow magnetic fixings to be used