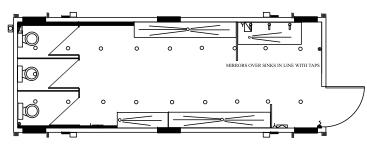

x 9ft Side or End Door **Q** 24ft x 9ft Side or End Door **Q** 32ft x 10ft Side or End Door

**O** Low Level Lifting Eyes

Grey

# **TICKET/BOX OFFICE**



# **ARTIST DRESSING ROOMS**



Odos.



# **SPLIT OFFICES**

Accommodation

Event

Portable

S 0

 $\mathbf{O}$ 



#### **STORAGE CONTAINERS**









**Q** 10ft x 8ft **Q** 20ft x 8ft **Q** 40ft x 8ft

## Standard Qdos features across the range:

- **Q** 13 amp Single Phase 'Ply & Play' External Power Connection Socket **Q** Wheelchair Accessible Doors
- **O** Paper Consumables, hand Soap & Hand Sanitiser Dispensers
- O High Volume Capacity, Low Water Usage Taps & Cistern Flushes
- O Connections: 15mm Water In, 110mm & 40mm Waste Out

# **GENTS MAINS TOILET**





**O** Waterless Urinals

O High Level Windows

**O** Wall Heaters





**Q** 24ft x 9ft Contemporary (3 Cubicles + 13 Urinals)

# **FEMALE MAINS TOILET**





Odos.

**Q** 24ft x 9ft Contemporary (6 Cubicles)



# **MIXED MAINS TOILET**



Facilities

Toilet





O 12ft x 9ft 1 Ladies + 2 Gents\* O 20ft x 9ft 3 Ladies + 2 Gents\* O 24ft x 9ft 4 Ladies + 3 Gents\*

# **DISABLED (ACCESSIBLE)/BABY CHANGE MAINS TOILET**



**O** 8ft x 8ft Disabled (Accessible) Module **O** Unisex Cubicle and Sink

Accessories

**ACCESSORIES** 





\* Features Additional Urinal Spaces 20ft and 24ft: Units can be set-up to be ALL MALE or ALL FEMALE



**O** DDA Compliant **O** Emergency Alarm



**O** Drop Down Baby Change

**O** Large Waste Tanks 1300gal (6000lts) 20ft (I) x 8ft (w) x 1ft 5" (h)

**O** 3 Tread steps w/Handrails 1ft 5"/450mm (h) w/Adjustable Feet

**O** DDA Comp