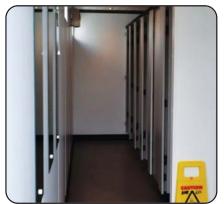

# **MIXED MAINS TOILET**

Facilities

Toilet

O 12ft x 9ft 1 Ladies + 2 Gents\* O 20ft x 9ft 3 Ladies + 2 Gents\* O 24ft x 9ft 4 Ladies + 3 Gents\*

# **DISABLED (ACCESSIBLE)/BABY CHANGE MAINS TOILET**

**O** 8ft x 8ft Disabled (Accessible) Module **O** Unisex Cubicle and Sink

Accessories

**ACCESSORIES** 

\* Features Additional Urinal Spaces 20ft and 24ft: Units can be set-up to be ALL MALE or ALL FEMALE