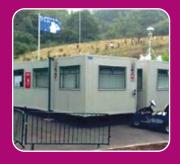

rails **O** Timber Decking Finish

**Q** 20ft x 8ft Footprint **Q** Ideal Entrance Feature







**Q** Timber & Netting Infills/Skirts





**O** Printed wraps, Vinyl's & Decals

Qdos has an extensive selection of products that aim to satisfy any event requirement.

- Our range features:
- **O** Premium Hospitality Units
- Event and Production Offices
- Artist Dressing Rooms
- **O** Event Ticket Offices
- O Secure Offices with Window Guards
- O Male and Female Toilets
- Accessible Toilets
- **O** Baby Changing Units
- O Secure Storage Units

A wide choice of sizes are available from 8ft to 40ft Jackleg Cabins that can also be linked or double stacked if required.

## Qdos' ethos is very simple:

\* To deliver outstanding service and products that exceed our clients' highest expectations











Qdos Event Hire Ltd. Fernside Place 179 Queens Road Weybridge Surrey KT13 0AH Tel: 0845 862 0952

enquiries@qdoseventhire.co.uk

www.qdoseventhire.co.uk