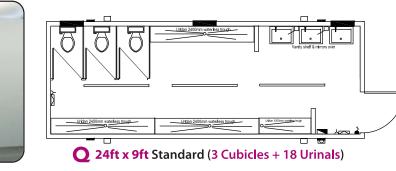

# **GENTS MAINS TOILET**

**O** Waterless Urinals

O High Level Windows

**O** Wall Heaters

**Q** 24ft x 9ft Contemporary (3 Cubicles + 13 Urinals)