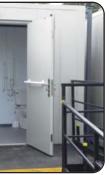

# **DISABLED (ACCESSIBLE)/BABY CHANGE MAINS TOILET**

**O** 8ft x 8ft Disabled (Accessible) Module **O** Unisex Cubicle and Sink

Accessories

**ACCESSORIES** 

\* Features Additional Urinal Spaces 20ft and 24ft: Units can be set-up to be ALL MALE or ALL FEMALE

**O** DDA Compliant **O** Emergency Alarm

**O** Drop Down Baby Change

**O** Large Waste Tanks 1300gal (6000lts) 20ft (I) x 8ft (w) x 1ft 5" (h)

**O** 3 Tread steps w/Handrails 1ft 5"/450mm (h) w/Adjustable Feet

**O** DDA Compliant Platform & Ramp w/Adjustable Legs