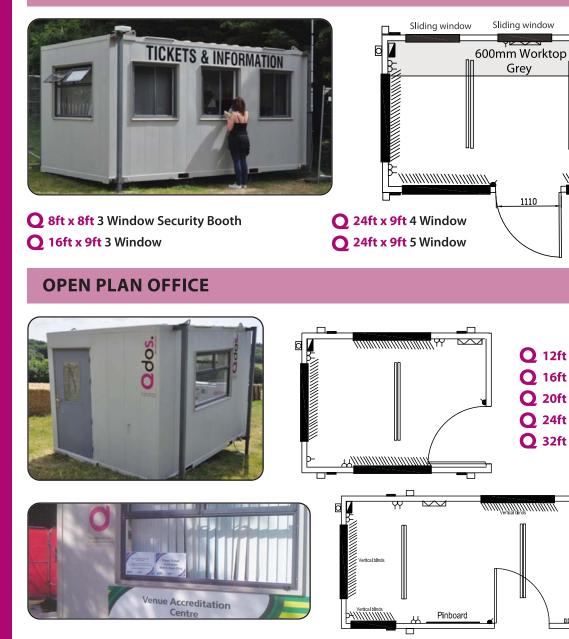

vent Toilet Facilities Event Toilet Accessories

Accessories/Options

**t:** 0845 862 0952 **w:** www.qdoseventhire.co.uk



# do event hire.

# **Standard Qdos features across the range:**

- **Q** 13 amp Single Phase 'Ply & Play' External Power Connection Socket **Q** Wheelchair Accessible doors
- **Q** Large Picture Windows allowing maximum light with Window Blinds **Q** Coat Hooks & Notice Boards
- O Plastic Coated Steel Interior to allow magnetic fixings to be used

**O** Cable Access Points in Floors or via Wall Vents

O Double Sockets & Wall Heaters

Sliding window

**Q** 12ft x 9ft End Door

**Q** 16ft x 9ft Side Door

**Q** 20ft x 9ft Side or End Door **Q** 24ft x 9ft Side or End Door **Q** 32ft x 10ft Side or End Door

**O** Low Level Lifting Eyes

Grey

# **TICKET/BOX OFFICE**



# **ARTIST DRESSING ROOMS**



Odos.



# **SPLIT OFFICES**

Accommodation

Event

Portable

S 0

 $\mathbf{O}$ 



#### **STORAGE CONTAINERS**









**Q** 10ft x 8ft **Q** 20ft x 8ft **Q** 40ft x 8ft

## Standard Qdos features across the range:

- **Q** 13 amp Single Phase 'Ply & Play' External Power Connection Socket **Q** Wheelchair Accessible Doors
- **O** Paper Consumables, hand Soap & Hand Sanitiser Dispensers
- O High Volume Capacity, Low Water Usage Taps & Cistern Flushes
- O Connections: 15mm Water In, 110mm & 40mm Waste Out

# **GENTS MAINS TOILET**





**O** Waterless Urinals

O High Level Windows

**O** Wall Heaters





**Q** 24ft x 9ft Contemporary (3 Cubicles + 13 Urinals)

# **FEMALE MAINS TOILET**





Odos.

**Q** 24ft x 9ft Contemporary (6 Cubicles)



# **MIXED MA