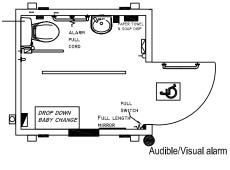

# **DISABLED (ACCESSIBLE)/BABY CHANGE MAINS TOILET**

**O** 8ft x 8ft Disabled (Accessible) Module **O** Unisex Cubicle and Sink

Accessories

**ACCESSORIES** 

\* Features Additional Urinal Spaces 20ft and 24ft: Units can be set-up to be ALL MALE or ALL FEMALE

**O** DDA Compliant **O** Emergency Alarm

**O** Drop Down Baby Change

**O** Large Waste Tanks 1300gal (6000lts) 20ft (I) x 8ft (w) x 1ft 5" (h)

**O** 3 Tread steps w/Handrails 1ft 5"/450mm (h) w/Adjustable Feet