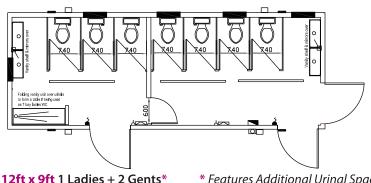

# **MIXED MAINS TOILET**

Facilities

Toilet

O 12ft x 9ft 1 Ladies + 2 Gents\* O 20ft x 9ft 3 Ladies + 2 Gents\* O 24ft x 9ft 4 Ladies + 3 Gents\*

# **DISABLED (ACCESSIBLE)/BABY CHANGE MAINS TOILET**

**O** 8ft x 8ft Disabled (Accessible) Module **O** Unisex Cubicle and Sink

Accessories

**ACCESSORIES** 

\* Features Additional Urinal Spaces 20ft and 24ft: Units can be set-up to be ALL MALE or ALL FEMALE