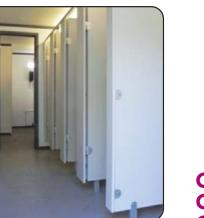

# **MIXED MAINS TOILET**

Facilities

Toilet

O 12ft x 9ft 1 Ladies + 2 Gents\* O 20ft x 9ft 3 Ladies + 2 Gents\* O 24ft x 9ft 4 Ladies + 3 Gents\*

# **DISABLED (ACCESSIBLE)/BABY CHANGE MAINS TOILET**

**O** 8ft x 8ft Disabled (Accessible) Module **O** Unisex Cubicle and Sink

Accessories

**ACCESSORIES** 

\* Features Additional Urinal Spaces 20ft and 24ft: Units can be set-up to be ALL MALE or ALL FEMALE