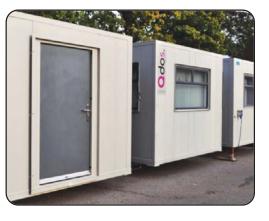

MAINS TOILET**



Facilities

Toilet





O 12ft x 9ft 1 Ladies + 2 Gents\* O 20ft x 9ft 3 Ladies + 2 Gents\* O 24ft x 9ft 4 Ladies + 3 Gents\*

# **DISABLED (ACCESSIBLE)/BABY CHANGE MAINS TOILET**



**O** 8ft x 8ft Disabled (Accessible) Module **O** Unisex Cubicle and Sink

Accessories

**ACCESSORIES** 





\* Features Additional Urinal Spaces 20ft and 24ft: Units can be set-up to be ALL MALE or ALL FEMALE



**O** DDA Compliant **O** Emergency Alarm



**O** Drop Down Baby Change

**O** Large Waste Tanks 1300gal (6000lts) 20ft (I) x 8ft (w) x 1ft 5" (h)

**O** 3 Tread steps w/Handrails 1ft 5"/450mm (h) w/Adjustable Feet

**O** DDA Compliant Platform & Ramp w/Adjustable Legs

# **INTERNAL OPTIONS**



# LINKING



**Q** Individual Linking Sections **Q** Enables Interconnecting Spaces



**Q** Side or End Door Linking **O** Multiple Unit Linking

# **STACKING & STAIRS**



**O** Maximise Valuable Event Floor Space

Qdos.





**O** Double Stacked Event Accommodation

#### **EXTERNAL BALCONY**

Accessories/Options





# **BESPOKE CARPENTRY & CLADDING**



**O** Professionally Fitted Timber Steps/Ramps

#### **EVENT BRANDING**

dos.

O





**Q** Removable Handrails **O** Timber Decking Finish

**Q** 20ft x 8ft Footprint **Q** Ideal Entrance Feature







**Q** Timber & Netting Infills/Skirts





**O** Printed wraps, Vinyl's & Decals

Qdos has an extensive selection of products that aim to satisfy any event requirement.

- Our range features:
- **O** Premium Hospitality Units
- Event and Production Offices
- Artist Dressing Rooms
- **O** Event Ticket Offices
- O Secure