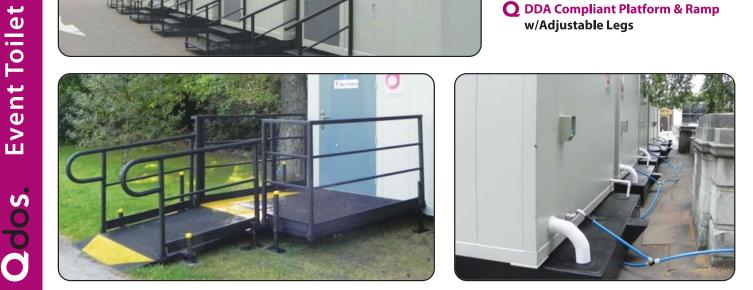

**O** DDA Compliant **O** Emergency Alarm

**O** Drop Down Baby Change

**O** Large Waste Tanks 1300gal (6000lts) 20ft (I) x 8ft (w) x 1ft 5" (h)

**O** 3 Tread steps w/Handrails 1ft 5"/450mm (h) w/Adjustable Feet

**O** DDA Compliant Platform & Ramp w/Adjustable Legs