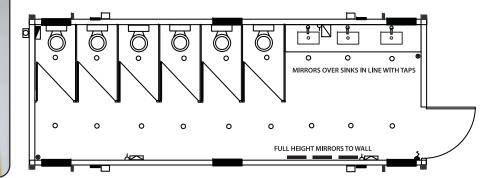

# **FEMALE MAINS TOILET**

Odos.

**Q** 24ft x 9ft Contemporary (6 Cubicles)

## Standard Qdos features across the range:

- **Q** 13 amp Single Phase 'Ply & Play' External Power Connection Socket **Q** Wheelchair Accessible Doors
- **O** Paper Consumables, hand Soap & Hand Sanitiser Dispensers
- O High Volume Capacity, Low Water Usage Taps & Cistern Flushes
- O Connections: 15mm Water In, 110mm & 40mm Waste Out