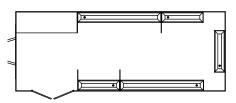

#### Unit sizes available:

**Disabled Toilet Trailer w/Ramp** 8ft x 6ft (2.41m x 1.8m)

**3 Ladies + 1 Gents + 3 Urinals** 19ft 6" x 7ft 6" (5.9m x 2.3m)

3 Ladies + 1 Gents + 2 Urinals + 1 Disabled 26ft 6" x 7ft 6" (8.2m x 2.3m)

3 Ladies + 2 Gents + 3 Urinals 26ft x 7ft 6" (8m x 2.3m)

Gents 22 Man Waterless Urinal 23ft 6" x 7ft 6" (7.2m x 2.3m)

**4 Ladies + 2 Gents + 3 Urinals** 26ft 6" x 7ft x 6" (8.2m x 2.3m)