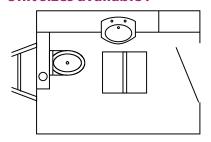

#### Unit sizes available:

**Disabled Toilet Trailer w/Ramp** 8ft x 6ft (2.41m x 1.8m)

**3 Ladies + 1 Gents + 3 Urinals** 19ft 6" x 7ft 6" (5.9m x 2.3m)

3 Ladies + 1 Gents + 2 Urinals + 1 Disabled 26ft 6" x 7ft 6" (8.2m x 2.3m)