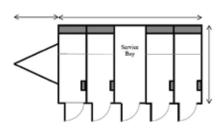

#### Unit sizes available:

**Disabled Toilet Trailer w/Ramp** 8ft x 6ft (2.41m x 1.8m)

**3 Ladies + 1 Gents + 3 Urinals** 19ft 6" x 7ft 6" (5.9m x 2.3m)

3 Ladies + 1 Gents + 2 Urinals + 1 Disabled 26ft 6" x 7ft 6" (8.2m x 2.3m)

3 Ladies + 2 Gents + 3 Urinals 26ft x 7ft 6" (8m x 2.3m)

Gents 22 Man Waterless Urinal 23ft 6" x 7ft 6" (7.2m x 2.3m)

**4 Ladies + 2 Gents + 3 Urinals** 26ft 6" x 7ft x 6" (8.2m x 2.3m)