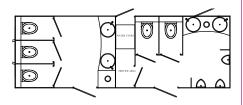

#### Unit sizes available:

**Disabled Toilet Trailer w/Ramp** 8ft x 6ft (2.41m x 1.8m)

**3 Ladies + 1 Gents + 3 Urinals** 19ft 6" x 7ft 6" (5.9m x 2.3m)

3 Ladies + 1 Gents + 2 Urinals + 1 Disabled 26ft 6" x 7ft 6" (8.2m x 2.3m)

3 Ladies + 2 Gents + 3 Urinals 26ft x 7ft 6" (8m x 2.3m)

Gents 22 Man Waterless Urinal 23ft 6" x 7ft 6" (7.2m x 2.3m)

**4 Ladies + 2 Gents + 3 Urinals** 26ft 6" x 7ft x 6" (8.2m x 2.3m)