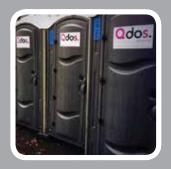

# Single & Disabled Plastic Toilets

Qdos has a large range of single self-contained, free standing toilet units that provide a versatile and cost effective solution for all events. These units don't require connection to water or drains, can be serviced and cleaned regularly throughout your event and are available with hand sanitiser units as standard.