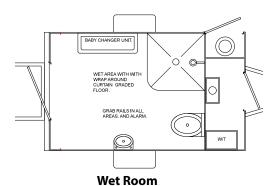

#### **Mobile Showers & Wet Rooms**

Qdos mobile showers and wet rooms provide that extra bit of luxury at longer term events and can be a welcome provision to event holders and guests. Each shower cubicle provides a private and spacious changing and drying space as well as all the standard washing facilities. All our modern units provide 4 cubicles and their seamless design makes them easy to clean.

The hot showers are gas heated and all they require are a mains water supply and suitable drainage, either mains or tank.

**Shower 4 Bay** 20ft 4" x 7ft 6" (6.2m x 2.3m)