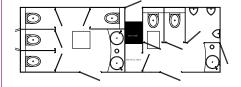

# **Luxury Traditional Toilet Trailers**

Qdos also has a range of more traditional toilet trailers with re-circulating flush that are a suitable alternative for smaller weddings and private events.

**1 Ladies + 1 Gents** 9ft x 6ft 10" (3.7m x 3m)

2 Ladies + 1 Gents + 2 Urinals 14ft x 7ft 8" (4.3m x 2.4m)

3 Ladies + 1 Gents + 3 Urinals 18ft x 7ft 6" (5.5m x 2.3m)

4 Cubicle unit can be used in any combination for Ladies or Gents
10ft x 6ft 2" (3.1m x 1.9m)