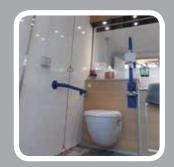

#### **Mobile Showers & Wet Rooms**

Qdos mobile showers and wet rooms provide that extra bit of luxury at longer term events and can be a welcome provision to event holders and guests. Each shower cubicle provides a private and spacious changing and drying space as well as all the standard washing facilities. All our modern units provide 4 cubicles and their seamless design makes them easy to clean.

The hot showers are gas heated and all they require are a mains water supply and suitable drainage, either mains or tank.

**Shower 4 Bay** 20ft 4" x 7ft 6" (6.2m x 2.3m)