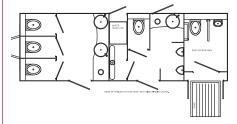

#### Unit sizes available:

**Disabled Toilet Trailer w/Ramp** 8ft x 6ft (2.41m x 1.8m)

**3 Ladies + 1 Gents + 3 Urinals** 19ft 6" x 7ft 6" (5.9m x 2.3m)

3 Ladies + 1 Gents + 2 Urinals + 1 Disabled 26ft 6" x 7ft 6" (8.2m x 2.3m)

3 Ladies + 2 Gents + 3 Urinals 26ft x 7ft 6" (8m x 2.3m)

Gents 22 Man Waterless Urinal 23ft 6" x 7ft 6" (7.2m x 2.3m)

**4 Ladies + 2 Gents + 3 Urinals** 26ft 6" x 7ft x 6" (8.2m x 2.3m)