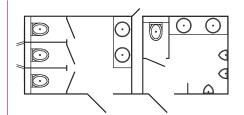

# **Luxury Traditional Toilet Trailers**

Qdos also has a range of more traditional toilet trailers with re-circulating flush that are a suitable alternative for smaller weddings and private events.

**1 Ladies + 1 Gents** 9ft x 6ft 10" (3.7m x 3m)

2 Ladies + 1 Gents + 2 Urinals 14ft x 7ft 8" (4.3m x 2.4m)

3 Ladies + 1 Gents + 3 Urinals 18ft x 7ft 6" (5.5m x 2.3m)

4 Cubicle unit can be used in any combination for Ladies or Gents
10ft x 6ft 2" (3.1m x 1.9m)