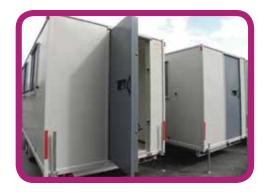

# **Luxury Traditional Toilet Trailers**

Qdos also has a range of more traditional toilet trailers with re-circulating flush that are a suitable alternative for smaller weddings and private events.

**1 Ladies + 1 Gents** 9ft x 6ft 10" (3.7m x 3m)

2 Ladies + 1 Gents + 2 Urinals 14ft x 7ft 8" (4.3m x 2.4m)

3 Ladies + 1 Gents + 3 Urinals 18ft x 7ft 6" (5.5m x 2.3m)

4 Cubicle unit can be used in any combination for Ladies or Gents
10ft x 6ft 2" (3.1m x 1.9m)