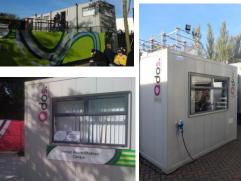

Their contemporary style cabins were used by organisers, suppliers and broadcasters for a variety of uses including staff offices and broadcast suites for commentators.

Jackleg toilet blocks and luxury vacuum toilet trailers were supplied in a variety of male, female, mixed and disabled for use by spectators and broadcaster offering clean, accessible and modern facilities for all.