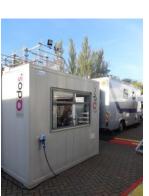

## Twickenham, Chase Bridge School, Staff Check-In

2 x 32ft x 10ft Open Plan Cabin

1 x 24ft x 9ft 5 Window Ticket Office

1 x 24ft x 9ft Open Plan Office

2 x 20ft x 9ft Male & Female Toilet Blocks

1 x 40ft x 8ft Bespoke 8 Window Ticket Office

1 x Disabled Luxury Toilet Trailer

1 x 20 Man Waterless Urinal Trailer