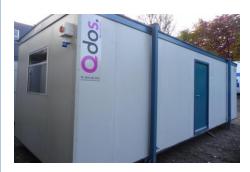

## **Portable Office Accommodation**

The units are plastic coated steel jack leg cabins - 24ft x 9ft (7.3m x 2.7m)

The accommodation is very versatile and can be used for a range of applications. They have a smart and presentable appearance and can be rapidly installed and once connected to an electrical supply are immediately ready for use.

Various configurations are available including:-Open plan with central door opening and four

windows

50:50 partitioning with central door entry and four

windows

**Exterior colour:** Goose wing grey

**Interior colour:** White **Power required:** 32amp