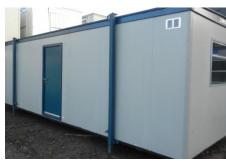

## **Portable Office Accommodation**

The units are plastic coated steel jack leg cabins - 24ft x 9ft (7.3m x 2.7m)

The accommodation is very versatile and can be used for a range of applications. They have a smart and presentable appearance and can be rapidly installed and once connected to an electrical supply are immediately ready for use.

Various configurations are available including:-Open plan with central door opening and four

windows

50:50 partitioning with central door entry and four

windows

**Exterior colour:** Goose wing grey

**Interior colour:** White **Power required:** 32amp